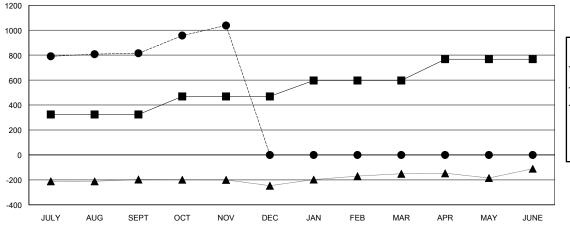

## GOALS AND ACTUAL MEMBERS CUMULATIVE

| -■- MEMBER GROWTH NET GOAL        |  |
|-----------------------------------|--|
| - ● - MEMBER GROWTH ACTUAL        |  |
| - ▲ - LAST YEAR MEMBERSHIP ACTUAL |  |
|                                   |  |
|                                   |  |
|                                   |  |

## LOCATION INDIA

| Clubs                 |               |           |               | Members               |                           |                         |                                              |
|-----------------------|---------------|-----------|---------------|-----------------------|---------------------------|-------------------------|----------------------------------------------|
| RESULTS FOR 2017-2018 |               |           |               | RESULTS FOR 2017-2018 |                           |                         |                                              |
| QUARTER               | NEW CLUB GOAL | NEW CLUBS | DROPPED CLUBS | QUARTER               | MEMBER GROWTH NET<br>GOAL | MEMBER GROWTH<br>ACTUAL | DROPPED MEMBERS ACTUAL (including transfers) |
| JULY/AUG/SEPT         | 7             | 26        | 0             | JULY/AUG/SEPT         | 324                       | 910                     | 85                                           |
| OCT/NOV/DEC           | 4             | 8         | 0             | OCT/NOV/DEC           | 145                       | 257                     | 29                                           |
| JAN/FEB/MAR           | 3             | 0         | 0             | JAN/FEB/MAR           | 128                       | 0                       | 0                                            |
| APR/MAY/JUNE          | 6             | 0         | 0             | APR/MAY/JUNE          | 171                       | 0                       | 0                                            |