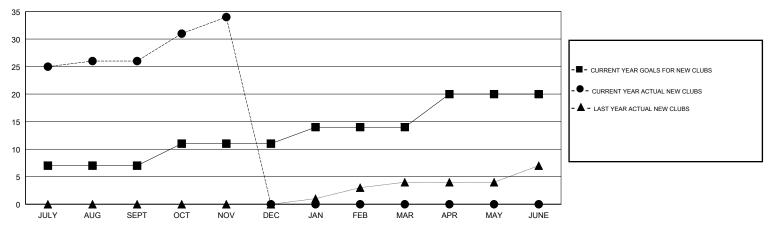

# GOALS AND ACTUAL NEW CLUBS CUMULATIVE

## LOCATION INDIA

| Clubs                 |               |           |               | Members               |                           |                         |                                              |
|-----------------------|---------------|-----------|---------------|-----------------------|---------------------------|-------------------------|----------------------------------------------|
| RESULTS FOR 2017-2018 |               |           |               | RESULTS FOR 2017-2018 |                           |                         |                                              |
| QUARTER               | NEW CLUB GOAL | NEW CLUBS | DROPPED CLUBS | QUARTER               | MEMBER GROWTH NET<br>GOAL | MEMBER GROWTH<br>ACTUAL | DROPPED MEMBERS ACTUAL (including transfers) |
| JULY/AUG/SEPT         | 7             | 26        | 0             | JULY/AUG/SEPT         | 324                       | 910                     | 85                                           |
| OCT/NOV/DEC           | 4             | 8         | 0             | OCT/NOV/DEC           | 145                       | 257                     | 29                                           |
| JAN/FEB/MAR           | 3             | 0         | 0             | JAN/FEB/MAR           | 128                       | 0                       | 0                                            |
| APR/MAY/JUNE          | 6             | 0         | 0             | APR/MAY/JUNE          | 171                       | 0                       | 0                                            |